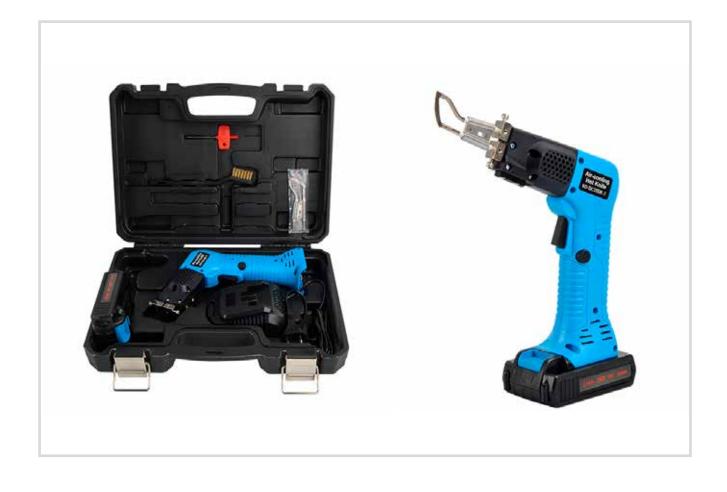

## **Electric Accu Cutter Handheld**

| Part no.    | Blade         | Power    | Weight |
|-------------|---------------|----------|--------|
| HCC100-ACCU | Incl. blade R | 100-240V | 0,7 kg |

- Cordless design, continiously operated hand-held hot knife with air-cooling system
- To cut and seal synthetic fiber products, such as ropes, bands, belts and fabric
- Without limit of power supply and power cord. More safety
- Advanced, long-life battery.
  Light weight (with battery + blade), only 0,7 kg
- Charging time: Approx. 90 minutes
- Available with different blades type R, VR, F and with cutting foot

Incl. 2 batteries

E-mail: sales@blueline.dk www.blueline.dk