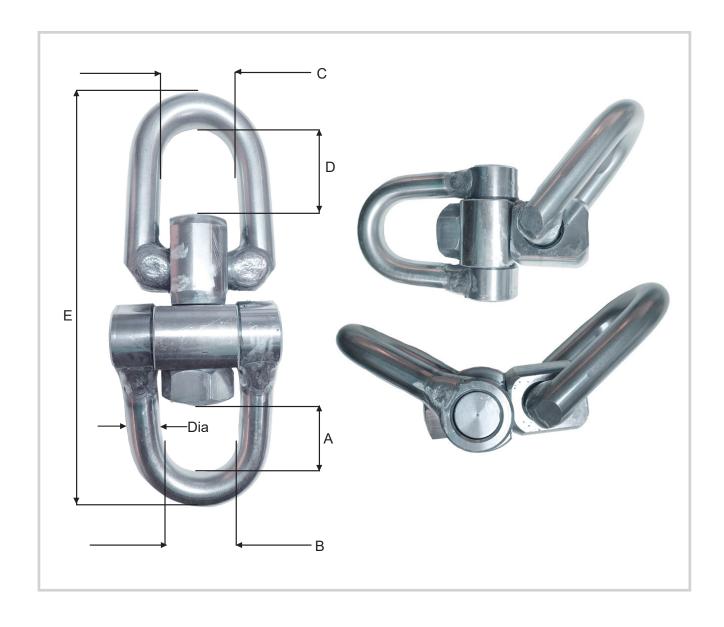

## **Swivels**

Stainless steel · Flex · Double

| Part no. | Dia. | WLL<br>5:1<br>ton | <b>A</b><br>mm | B  | C  | <b>D</b><br>mm | <b>E</b> | <b>Weight</b> |
|----------|------|-------------------|----------------|----|----|----------------|----------|---------------|
| A19SSDF  | 19   | 4.7               | 40             | 40 | 40 | 51             | 235      | 2.50          |
| A22SSDF  | 22   | 6.3               | 60             | 50 | 40 | 55             | 270      | 3.90          |

BMM can supply swivels mounted with thimbles, G-hooks, Rings etc.

Against extra charge are all swivels available tested and with certificate. On order add letter  $\mathbf{C},$  e.g. A1SSDF

E-mail: sales@blueline.dk www.blueline.dk