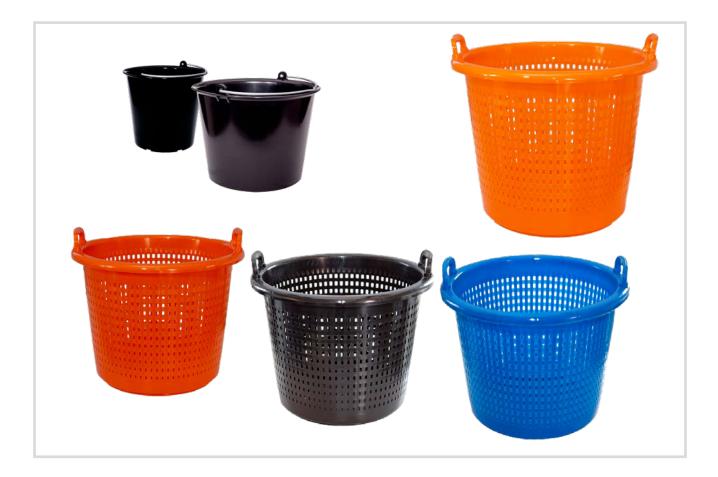

## **Plastic baskets**

Atlantic Floats

| Part no.   | Color  | Size  | Dia. top | Dia. bottom | Height | Per pallet |
|------------|--------|-------|----------|-------------|--------|------------|
|            |        | liter | mm       | mm          | mm     | pcs        |
| BUCKET12   | Black  | 12    | 310      | 290         | 300    | 184        |
| BUCKET20   | Black  | 20    | 370      | 350         | 300    | 132        |
| BAS58M-O * | Orange | 58    | 540      | 400         | 440    | 100        |
| BAS58M-B * | Blue   | 58    | 540      | 400         | 440    | 100        |
| BAS44M-O * | Orange | 44    | 480      | 360         | 375    | 100        |
| BAS44M-S * | Black  | 44    | 480      | 360         | 375    | 100        |
| BAS44M-B * | Blue   | 44    | 480      | 360         | 375    | 100        |

\* With Moulded handles

• The basket is designed for hard use and is produced in PELD which makes it very soft, high-impact and withstands all weather.

• The handles are being produced in nylon which make them strong and comfortable to grap.

- PELD is resistant to most acids and bases.
- The baskets are being manufactured in material approved for food contact.